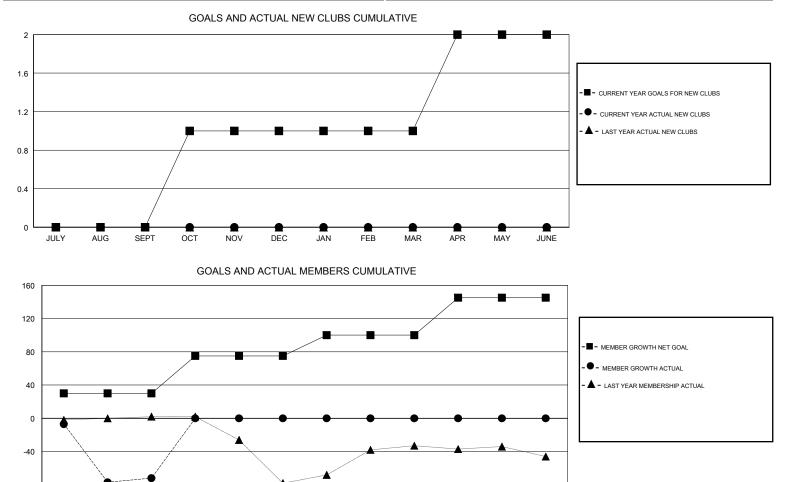

## LOCATION TENNESSEE

GMT CA

| Clubs<br>RESULTS FOR 2018-2019 |   |   |   | Members<br>RESULTS FOR 2018-2019 |    |    |    |
|--------------------------------|---|---|---|----------------------------------|----|----|----|
|                                |   |   |   |                                  |    |    |    |
| JULY/AUG/SEPT                  | 0 | 0 | 2 | JULY/AUG/SEPT                    | 30 | 34 | 98 |
| OCT/NOV/DEC                    | 1 | 0 | 0 | OCT/NOV/DEC                      | 45 | 0  | 0  |
| JAN/FEB/MAR                    | 0 | 0 | 0 | JAN/FEB/MAR                      | 25 | 0  | 0  |
| APR/MAY/JUNE                   | 1 | 0 | 0 | APR/MAY/JUNE                     | 45 | 0  | 0  |

JULY AUG SEPT OCT NOV DEC JAN FEB MAR APR MAY JUNE

| 13 CLUBS OF 40 ADDED 1 OR MORE | GENDER DISTRIBUTION                           |                                                                                                                                                       |  |
|--------------------------------|-----------------------------------------------|-------------------------------------------------------------------------------------------------------------------------------------------------------|--|
| NEW MEMBERS                    | MALE   555 (67.60%)     FEMALE   266 (32.40%) |                                                                                                                                                       |  |
|                                | Women Percentage Fiscal Year Goal: 30%        |                                                                                                                                                       |  |
|                                | TOTAL FAMILY UNIT MEMBERS                     |                                                                                                                                                       |  |
| MEMBERSHIP DATA                |                                               |                                                                                                                                                       |  |
|                                |                                               | *                                                                                                                                                     |  |
|                                |                                               |                                                                                                                                                       |  |
|                                | NEW MEMBERS                                   | NEW MEMBERS MALE 555 (67.60%)   FEMALE 266 (32.40%)   Women Percentage Fiscal Year Goal: 30%   CLICK HERE FOR CUMULATIVE TOTAL FAMILY UNIT MEMBERS 88 |  |